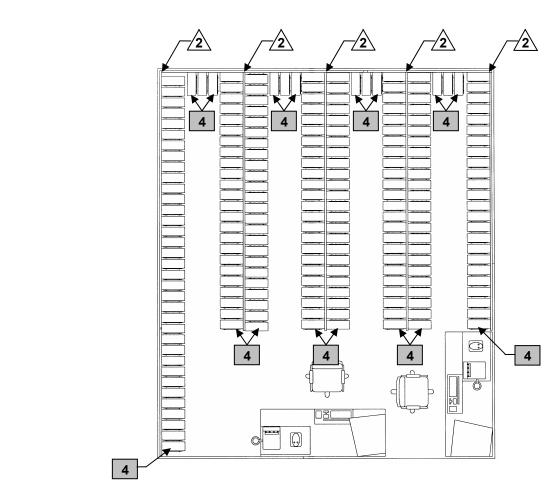

### **LEGEND**

- Kit Stowage
- Locker/Furnishings
- NOTE: 1. MCU-2P RACK SYSTEMS ONLY CONTAIN INDIVIDUAL MCU-2P KITS.
  - 2. MCU-2P KITS ARE STORED ON RACK SYSTEMS. EACH RACK CONTAINS 7 MCU-2P KITS ON INDIVIDUAL HOOKS.

# DAMAGE CONTROL EQUIPMENT STOWAGE SKETCH #009 MCU-2P MASS STOWAGE VIEW #1 – OVERHEAD VIEW

Locker/Furnishings

NOTE: 1. MCU-2P RACK SYSTEMS ONLY CONTAIN INDIVIDUAL MCU-2P KITS.

2. MCU-2P KITS ARE STORED ON RACK SYSTEMS. EACH RACK CONTAINS 7 MCU-2P KITS ON INDIVIDUAL HOOKS.