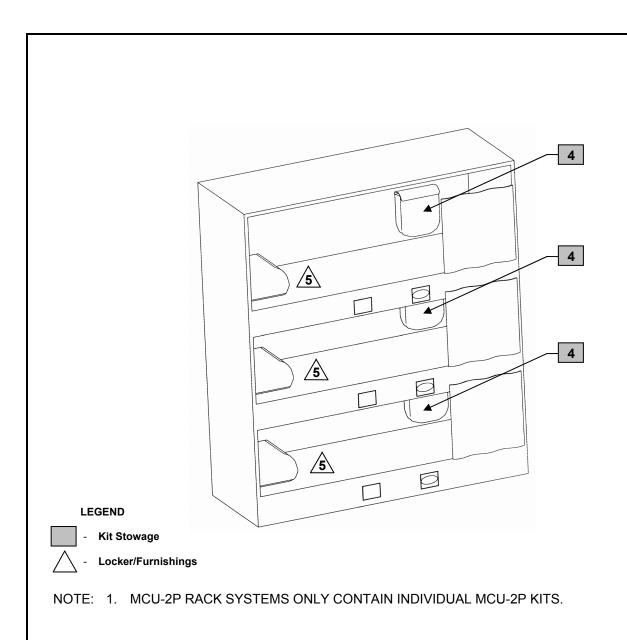

#### **LEGEND**

- Kit Stowage
- Locker/Furnishings
- NOTE: 1. MCU-2P RACK SYSTEMS ONLY CONTAIN INDIVIDUAL MCU-2P KITS.
  - 2. MCU-2P KITS ARE STORED ON RACK SYSTEMS. EACH RACK CONTAINS 3 MCU-2P KITS ON INDIVIDUAL HOOKS.

## DAMAGE CONTROL EQUIPMENT STOWAGE SKETCH #013 MCU-2P STOWAGE IN DECONTAMINATION STATION

**VIEW #2 – 3D VIEW**