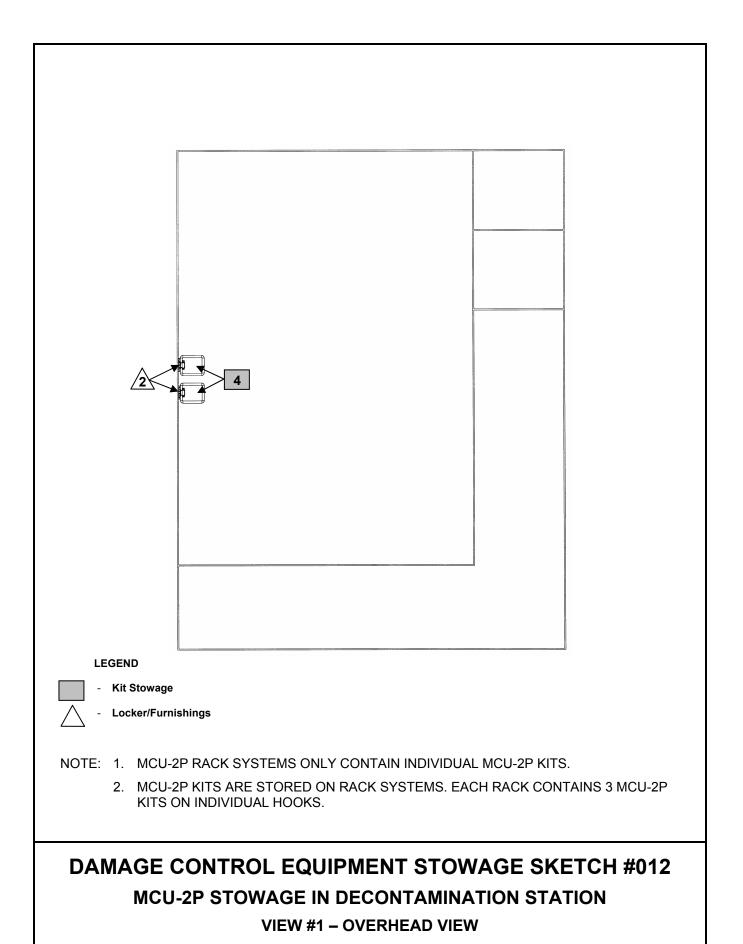

#### **LEGEND**

- Kit Stowage
- Locker/Furnishings
- NOTE: 1. MCU-2P RACK SYSTEMS ONLY CONTAIN INDIVIDUAL MCU-2P KITS.
  - 2. MCU-2P KITS ARE STORED ON RACK SYSTEMS. EACH RACK CONTAINS 3 MCU-2P KITS ON INDIVIDUAL HOOKS.