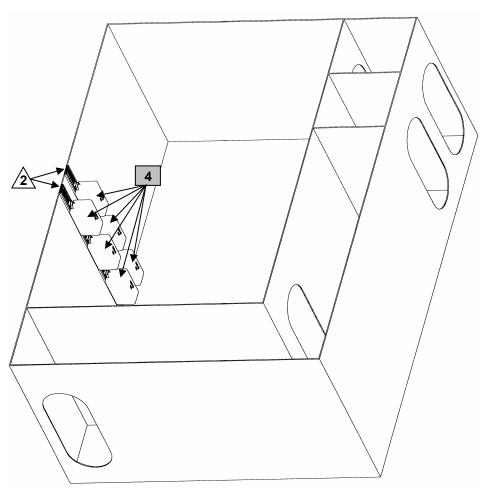

## DAMAGE CONTROL EQUIPMENT STOWAGE SKETCH #013 MCU-2P STOWAGE IN DECONTAMINATION STATION

**VIEW #2 – 3D VIEW**