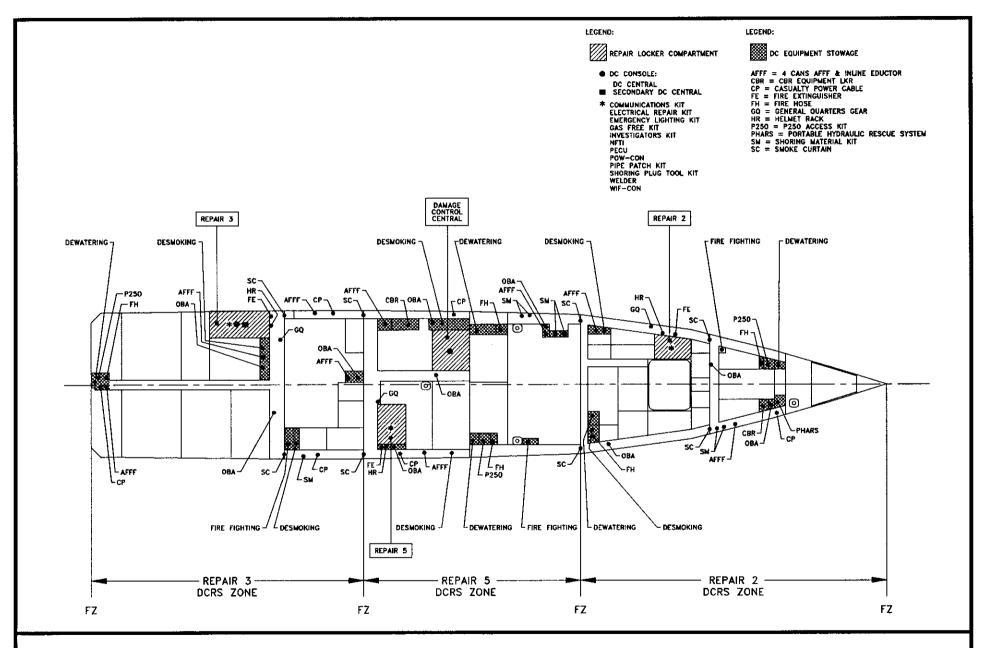

## DAMAGE CONTROL EQUIPMENT STOWAGE SKETCH # 001 TYPICAL DAMAGE CONTROL REPAIR STATION (DC DECK LAYOUT)

## TYPICAL THREE (3) DAMAGE CONTROL REPAIR STATION (DCRS) SHIP CONFIGURATION

|                 | LIST OF MATERIAL / EQUIPMENT      |                                                |                                                                   |                                                                                                                                            |  |
|-----------------|-----------------------------------|------------------------------------------------|-------------------------------------------------------------------|--------------------------------------------------------------------------------------------------------------------------------------------|--|
| Location<br>No. | Typical<br>No. Req'd<br>Per Space | Description                                    | Dwg or Spec No.                                                   | Remarks                                                                                                                                    |  |
| 1               | 4                                 | Type "A" Bin                                   | 804-4563098                                                       | Size: (36"W x 54"H x 24"D)<br>Repair 2, 3 & 5 and DCEL                                                                                     |  |
| 2               | 3                                 | Type "B" Bin                                   | 804-4563098                                                       | Size: (24"W x 60"H x 24"D)<br>Repair 2, 3 & 5 and DCEL                                                                                     |  |
| 3               | 1                                 | Bins                                           |                                                                   | Repair 2, 3 & 5 and DCEL                                                                                                                   |  |
| 4               | 4                                 | Cabinet, Housing with Bins Over                |                                                                   | Repair 2, 3 & 5 and DCEL                                                                                                                   |  |
| 5               | 1                                 | Gas Free Equipment<br>Locker                   | DC Stowage Sketch<br>Sec. 4<br>Version 1, #047<br>Version 2, #048 | Repair 2, 3 & 5 only<br>Passage                                                                                                            |  |
| 6               | 1                                 | General Quarters Gear                          | DC Stowage Sketch<br>Sec. 4 - #049, #050,<br>#051                 | DC Sketch No. 050 Holds<br>20 Sets each, Life Jackets, Gas<br>Mask, Anti Flash Gear in Passage<br>(DC Sketch No. 049, 051 Holds 8<br>Sets) |  |
| 7               | 4                                 | OBA Rack                                       | DC Stowage Sketch<br>Sec. 4 - #070, #071                          | 1 OBA, Anti Flash Gear, FF<br>Helmet<br>Passageway, 2 only inside DCEL                                                                     |  |
| 8               | 3                                 | OBA Canister Stowage<br>Rack                   | DC Stowage Sketch<br>Sec. 4 - #067, #068                          | 3 Permanent, 36 Canisters,<br>Passage                                                                                                      |  |
| 9               | 1                                 | Portable Hydraulic<br>Rescue System<br>(PHARS) | DC Stowage Sketch.<br>Sec. 4 - #079<br>(Stowage<br>Brackets)      | DC Sketch No (3-26, 3-27-3-28-3 29) 1 Per ship                                                                                             |  |
| 10              | 2                                 | OBA Canister Stowage<br>Rack                   | DC Stowage Sketch<br>Sec. 4 - #067, #068                          | 2 Portable, 6 Canisters, Passage                                                                                                           |  |
| 11              | 1                                 | Locker, OBA, FFBA,<br>PPE<br>Stowage           | DC Stowage Sketch<br>Sec. 4 - #077 Version<br>2                   | (Personnel Protection) 6 OBAs Repair 2, 3 & 5 only                                                                                         |  |
| 12              | 1                                 | Locker, OBA, FFBA,<br>PPE<br>Stowage           | DC Stowage Sketch<br>Sec. 4 - #078 Version<br>2                   | (Personnel Protection) 4 OBAs, 2 cases of canisters (Reserve) Repair 2, 3 & 5 only                                                         |  |

| LIST OF MATERIAL / EQUIPMENT |                                   |                                        |                                                          |                                                                                     |
|------------------------------|-----------------------------------|----------------------------------------|----------------------------------------------------------|-------------------------------------------------------------------------------------|
| Location<br>No.              | Typical<br>No. Req'd<br>Per Space | Description                            | Dwg or Spec No.                                          | Remarks                                                                             |
| 13                           | 1                                 | DC WIF-COM                             |                                                          | Repair 2, 3 & 5 only (under table #15)                                              |
| 14                           | 6                                 | OBA Stowage Locker,<br>Single Unit     | DC Stowage Sketch<br>Sec. 4 - #069                       | Repair 2, DCC 3 & 5 only<br>Passage                                                 |
| 15                           | 1                                 | Table, Damage Control                  | 805-0921930                                              | Repair 2, 3 & 5 only                                                                |
| 16                           | 1                                 |                                        |                                                          | Repair 2, 3 & 5 only                                                                |
| 17                           | 1                                 | Locker, Tall                           | MIL-F-243                                                | 18"W x 12"D x 7'-2"H and DCEL<br>Repair 2, 3 & 5 only                               |
| 18                           | 2                                 | Rack, Fire Fighters'<br>Helmet Stowage | DC Stowage Sketch<br>Sec. 4 - #042, #043,<br>#044        | Repair 2, 3 & 5 only, 1 inside DCEL                                                 |
| 19                           | 1                                 | Clock, 24 Hour                         | MIL-C-1 194                                              | Repair 2, 3 & 5 only                                                                |
| 20                           | 1                                 | Clinometer, Heel                       | MIL-C-20061                                              | Repair 2 only or Secondary DCC                                                      |
| 21                           | 1                                 | Clinometer, Trim                       | MIL-C-2261                                               | Repair 2 only or Secondary DCC                                                      |
| 22                           | 1                                 | Ladder, Scaling                        | DC Stowage Sketch<br>Sec. 4 - #062, #063                 | Repair 2, 3 & 5 and DCEL                                                            |
| 23                           | 2                                 | Lantern, Hand, w/Relay                 |                                                          | Repair 2, 3 & 5 only Damage Control Eqpt Locker lone lantern only)                  |
| 24                           | 1                                 | Dewatering Kit                         | DC Stowage Sketch<br>Sec. 4 - #021 through<br>#026       | Repair 2, 3 & 5 only, Divided in Passage Port/STBD DC Sketch Nos. 3-17 through 3-24 |
| 25                           | 1                                 | Firemain Pressure Gage                 |                                                          | Repair 2, 3 & 5 only                                                                |
| 26                           | 1                                 | Desmoking Kit                          | DC Stowage Sketch<br>Sec. 4 - #027 through<br>#034       | Repair 2, 3 & 5 only, Divided in Passage Port/STBD DC Sketch Nos. 3-11 through 3-16 |
| 27                           | 3                                 | Fire Hose Stowage                      | DC Stowage Sketch<br>Sec. 4 - #046, #053<br>through #061 | Repair 2, 3 & 5 and DCEL                                                            |
| 28                           | 1                                 | CBR Equipment Locker                   | DC Stowage Sketch<br>Sec. 4 - #007                       | Repair 2, 3 & 5 only<br>Passage                                                     |
| 29                           | 1                                 | Radiac Equipment                       |                                                          | Repair 2, 3 & 5 only                                                                |
| 30                           | 1                                 | Hydraulic Jack                         |                                                          | Repair 2, 3 & 5 only                                                                |

| LIST OF MATERIAL / EQUIPMENT |                                   |                                              |                                                        |                                                                                  |
|------------------------------|-----------------------------------|----------------------------------------------|--------------------------------------------------------|----------------------------------------------------------------------------------|
| Location<br>No.              | Typical<br>No. Req'd<br>Per Space | Description                                  | Dwg or Spec No.                                        | Remarks                                                                          |
| 31                           | 2                                 | Emergency Comms<br>Reels                     |                                                        | Repair 2, 3 & 5 and DCEL                                                         |
| 33                           | 3                                 | Smoke Curtains                               | DC Stowage Sketch<br>Sec. 4 - #090, #091,<br>#092      | Repair 2, 3 & 5 and DCEL<br>Passage. Pre-hung above W.T. door<br>or on each side |
| 108                          | 2                                 | Investigator/Tender Kit                      |                                                        | Repair 2, 3 & 5 only                                                             |
| 109                          | 1                                 | Navy Fire Fighters<br>Terminal Hanger (NFTI) | DC Stowage Sketch<br>Sec. 4 - #065                     | Repair 2, 3 & 5 and DCEL                                                         |
| 150                          | 1                                 | Extinguisher, Fire,<br>Chemical              | MIL-E-24091                                            | Passageway except DCEL                                                           |
| 158                          | 6                                 | Fire Fighters' Ensemble                      | DC Stowage Sketch<br>Sec. 4 - #039, #040,<br>#041      | 6 sets stowed in passage except 4 in DCEL, DC Sketch Nos. 3-39 through 3-41      |
| 159                          | 24                                | Fire Retardant Coveralls                     |                                                        | 24 sets stowed inside DCRS, 12 in DCEL                                           |
| 160                          | 18                                | Fire Fighters' Boots                         | DC Stowage Sketch<br>Sec. 4 - #034, #035,<br>#036 Rack | Repair 2, 3 & 5, 16 in DCEL)                                                     |
| 195                          | 2                                 | Extinguisher, Fire,<br>Carbon Dioxide        | MIL-E-24269                                            | Repair 2, 3 & 5 Passage, inside DC Equipment Locker                              |
| 227                          | 1                                 | Pipe Patching Kit                            |                                                        | Repair 2, 3 & 5 and DCEL                                                         |
| 228                          | 1                                 | Plugging Kit                                 |                                                        | Repair 2, 3 & 5 and DCEL                                                         |
| 251                          | 1                                 | Cable, Assy, Casualty<br>Power               | DC Stowage Sketch<br>Sec. 4 - #008                     | Repair 2, 3 & 5 only in Passage                                                  |
| 302                          | 2                                 | Strainer, Suction,<br>Firehose               |                                                        | Repair 2, 3 & 5 Passage, inside DCEL                                             |
| 327                          | 2                                 | Pump, Centrifugal,<br>Submersible Portable   | MIL-D-17454<br>DC Stowage Sketch<br>Sec. 4 - #081      | Repair 2, 3 & 5 Passage, inside DCEL                                             |
| 332                          | 3                                 | Rope, Nylon<br>DBL BRD/                      | MIL-R-17343                                            | Repair 2, 3 & 5 only (2" x 50' Length)                                           |
| 359                          | 1                                 | Welding Machine,<br>Stowage Rack             | DC Stowage Sketch<br>Sec. 4 - #097                     | Repair 2 & 3 only                                                                |
| 360                          | 1                                 | Port Exothermic Cutting Unit (PECU)          | DC Stowage Sketch<br>Sec. 4 - #074, #075               | Repair 2, 3 & 5 only<br>Rod Stowage/Rack Foundation                              |
| 384                          | 1                                 | Chain Hoist                                  |                                                        | Repair 2, 3 & 5 only                                                             |

| LIST OF MATERIAL / EQUIPMENT |                                   |                                |                                                        |                                                           |
|------------------------------|-----------------------------------|--------------------------------|--------------------------------------------------------|-----------------------------------------------------------|
| Location<br>No.              | Typical<br>No. Req'd<br>Per Space | Description                    | Dwg or Spec No.                                        | Remarks                                                   |
| 385                          | 1                                 | Block and Fall Assy            |                                                        | Repair 2, 3 & 5 only                                      |
| 435                          | 1                                 | Shoring & Plugging<br>Tool Kit |                                                        | Repair 2, 3 & 5 and DCEL                                  |
| 436                          | 1                                 | Shoring Rack, Wood             | DC Stowage Sketch<br>Sec. 4 - #088, #089<br>Horizontal | Repair 2, 3 & 5 only, Passageway                          |
| 437                          | 1                                 | Shoring Rack, Metal            | DC Stowage Sketch<br>Sec. 4 - #083 through<br>#087     | Repair 2, 3 & 5 only<br>Vertical/Horizontal Stowage Racks |
| 600                          | 1                                 | Control Console                |                                                        | Repair 2 only or Secondary DCC                            |

DC STOWAGE SKETCH SEC. # - #000: DAMAGE CONTROL EQUIPMENT STOWAGE SKETCH #000

DCRS: DAMAGE CONTROL REPAIR STATION
DCEL: DAMAGE CONTROL EQUIPMENT LOCKER

## NOTES:

- 1. The sketches in Section 2, illustrate options for distributive stowage within DCRS and the DCRS (Locker) and zone of responsibility (passages).
- 2. The Damage Control Equipment Locker (DCEL) topside reentry is also illustrated.
- 3. Shock requirements must be complied with.
- 4. The sketches (plan layouts) are intended as general guidance to provide options for defining distributive stowage.