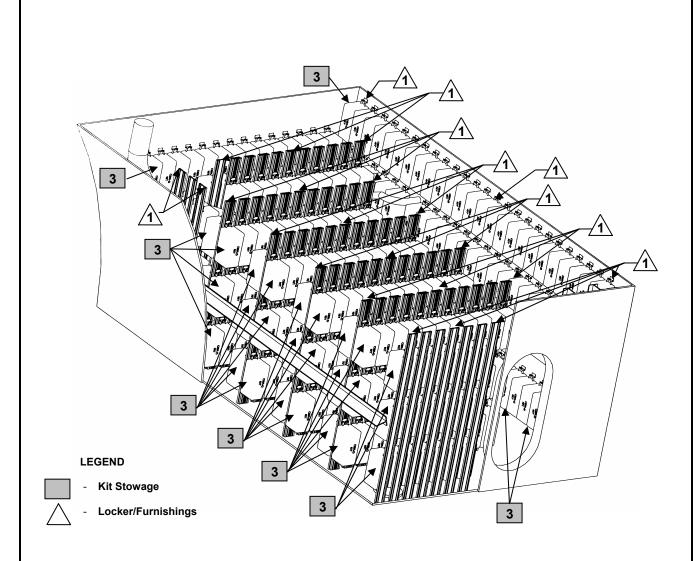

## DAMAGE CONTROL EQUIPMENT STOWAGE SKETCH #006 CBR-D IPE COMPARTMENT STOWAGE

**VIEW #2 – 3D VIEW** 

NOTE: 1. CBR RACK SYSTEMS ONLY CONTAIN INDIVIDUAL CBR-D IPE KITS.

2. CBR-D IPE KITS ARE STORED ON RACK SYSTEMS. EACH RACK CONTAINS 3 CBR-D IPE KITS ON INDIVIDUAL HOOKS.