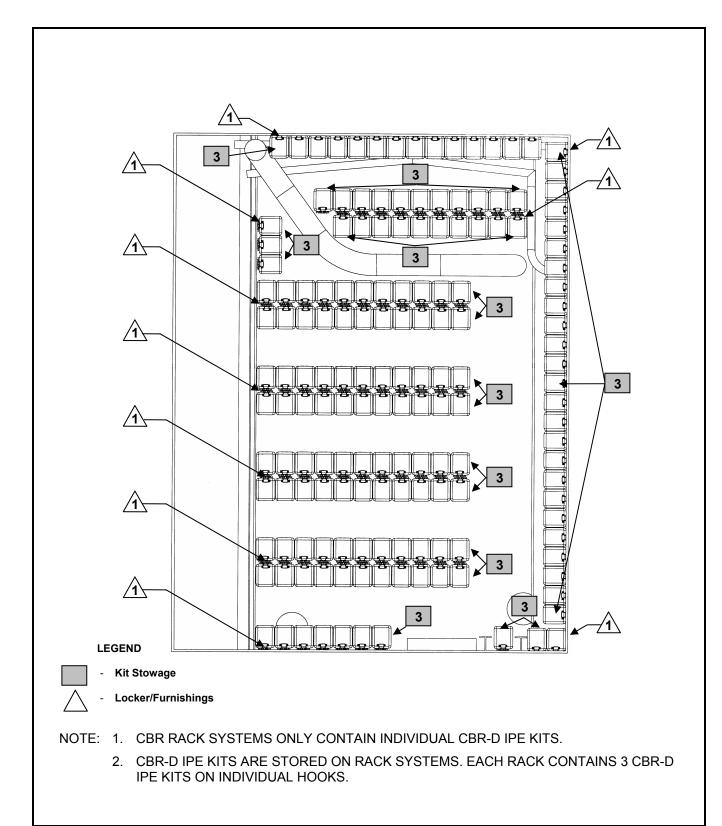

## DAMAGE CONTROL EQUIPMENT STOWAGE SKETCH #005 CBR-D IPE COMPARTMENT STOWAGE

**VIEW #1 – OVERHEAD VIEW** 

NOTE: 1. CBR RACK SYSTEMS ONLY CONTAIN INDIVIDUAL CBR-D IPE KITS.

2. CBR-D IPE KITS ARE STORED ON RACK SYSTEMS. EACH RACK CONTAINS 3 CBR-D IPE KITS ON INDIVIDUAL HOOKS.