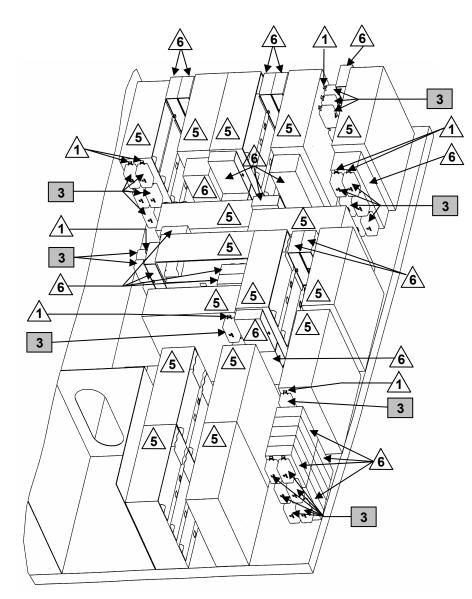

## DAMAGE CONTROL EQUIPMENT STOWAGE SKETCH #008 CBR-D IPE STOWAGE IN BERTHING COMPARTMENT VIEW #2 – 3D VIEW