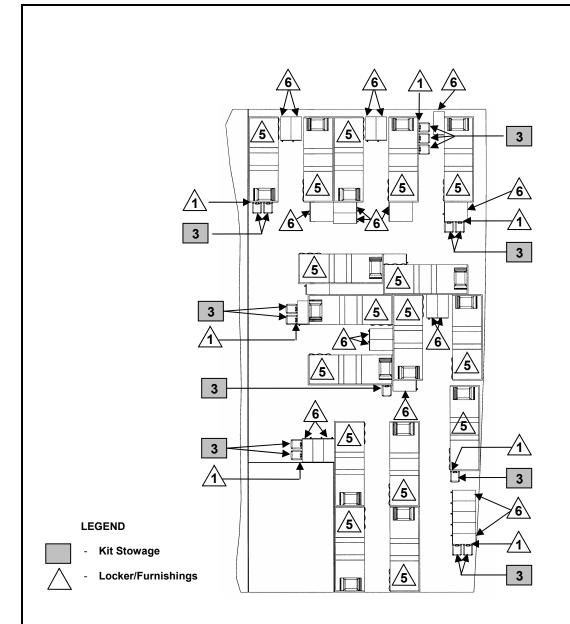

## DAMAGE CONTROL EQUIPMENT STOWAGE SKETCH #007 CBR-D IPE STOWAGE IN BERTHING COMPARTMENT VIEW #1 – OVERHEAD VIEW

**LEGEND** 

- Kit Stowage

- Locker/Furnishings

NOTE: 1. CBR RACK SYSTEMS ONLY CONTAIN INDIVIDUAL CBR-D IPE KITS.

2. CBR-D IPE KITS ARE STORED ON RACK SYSTEMS. EACH RACK CONTAINS 3 CBR-D IPE KITS ON INDIVIDUAL HOOKS.