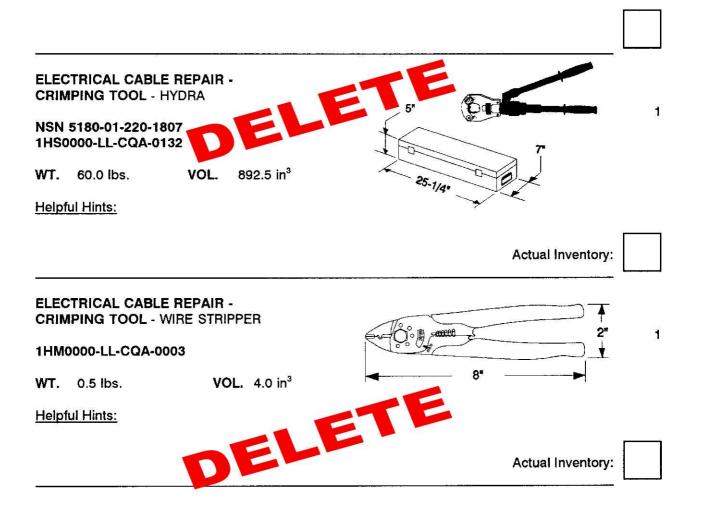

## ELECTRICAL CABLE REPAIR KIT

ELE

Quantity Required

1

KIT - ELECTRICAL CABLE REPAIR-DC

1H M0000-LL-CQA-2448

Eng

This kit identifies equipment used for the function of making electrical cable repair. For more DCRS information, see Electrical Cable Repair Crimping Tool-HYDRA, Electrical Cable Repair Crimping Tool-STRIPPER, Electrical Cable Repair Manuals (OPER X TOOLS, OPER X SERV), and Electrical Cable Repair Kit in this section.