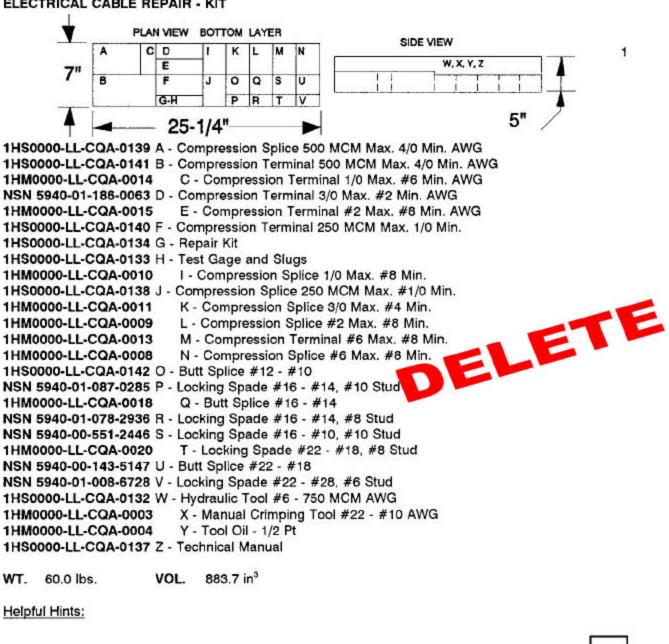

ation, see Electrical Cable Repair Crimping Tool-HYDRA, Electrical Cable Repair Crimping Tool-STRIPPER, Electrical Cable Repair Manuals (OPER X TOOLS, OPER X SERV), and Electrical Cable Repair Kit in this section.

only

Helpful Hints: This complete kit has been provided to some ships.



#### Required 1/2" Thick ELECTRICAL CABLE REPAIR-MANUAL -ELECTRICAL OPER X TOOL CABLE 1 REPAIR 1HS0000-LL-CQA-0135 ELETE KIT WT. 1.5 lbs. VOL. 46.8 in3 814 Helpful Hints: Actual Inventory: 1/2" Thick ELECTRICAL CABLE REPAIR-MANUAL -ELECTRICAL OPER X SERV CABLE 11" 1HS0000-LL-CQA-0136 1 REPAIR DELETE KIT WT. 1.5 lbs. 814 Helpful Hints:

**ELECTRICAL CABLE REPAIR KIT** 

Quantity

Actual Inventory:

## ELECTRICAL CABLE REPAIR KIT

Quantity Required

Actual Inventory:

### **ELECTRICAL CABLE REPAIR - KIT**